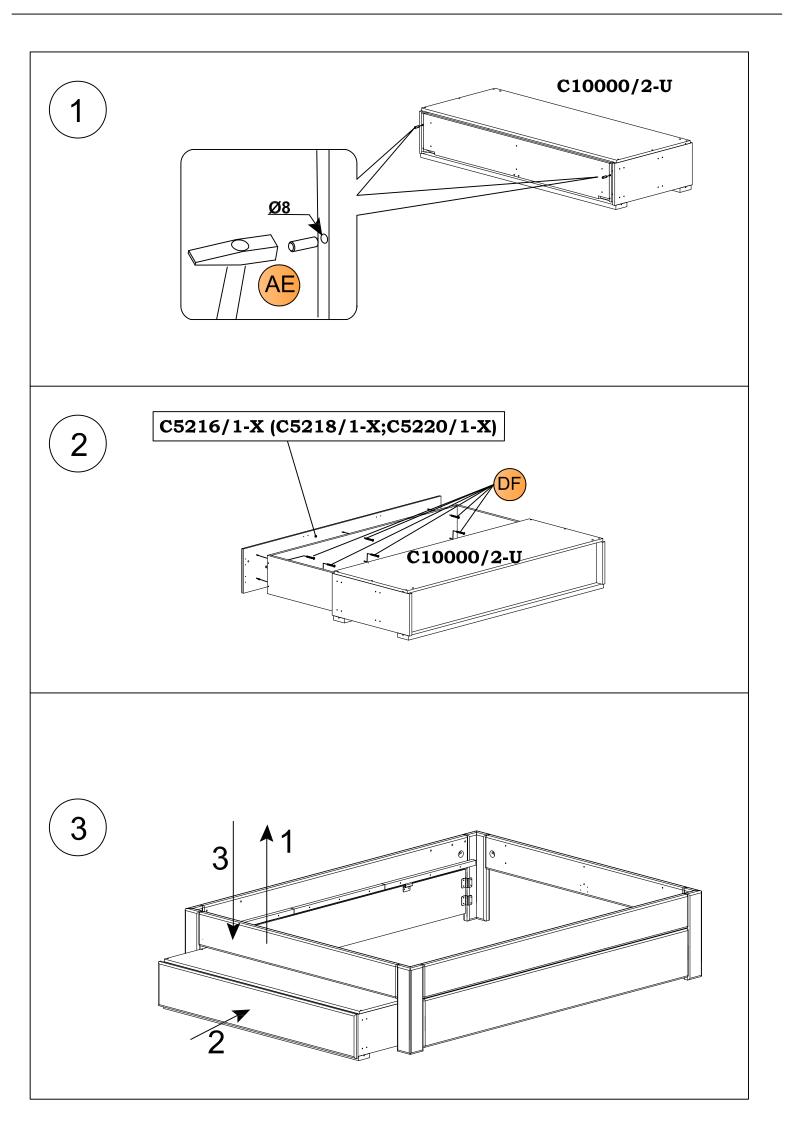

Nx4 |











Art.Nr: C5120/1-X

C5121/1-X

C5122/1-X



x 6 SD

x 24 CB Ø3.5x15 zinc





Dear customer.

Here You have possibility of measuring the supplied screws.

Geehrter Kunde.

Hier haben Sie die Möglichkeit die mitgelieferten Schrauben nachzumessen.



Art.Nr: C5209/1-X C5210/1-X x 6 SD C5214/1-X C5216/1-X C5218/1-X x 24 CB Ø3.5x15 C5220/1-X Dear customer. Here You have possibility of measuring the supplied screws. Geehrter Kunde. Hier haben Sie die Möglichkeit die mitgelieferten Schrauben nachzumessen.

20

10

30

40

50

60

70

80

90

100

Art.Nr: C5320/4-X

C5321/4-X

C5322/4-X





x 16 Ø3.5x15





Dear customer.

Here You have possibility of measuring the supplied screws.

Geehrter Kunde.

Hier haben Sie die Möglichkeit die mitgelieferten Schrauben nachzumessen.