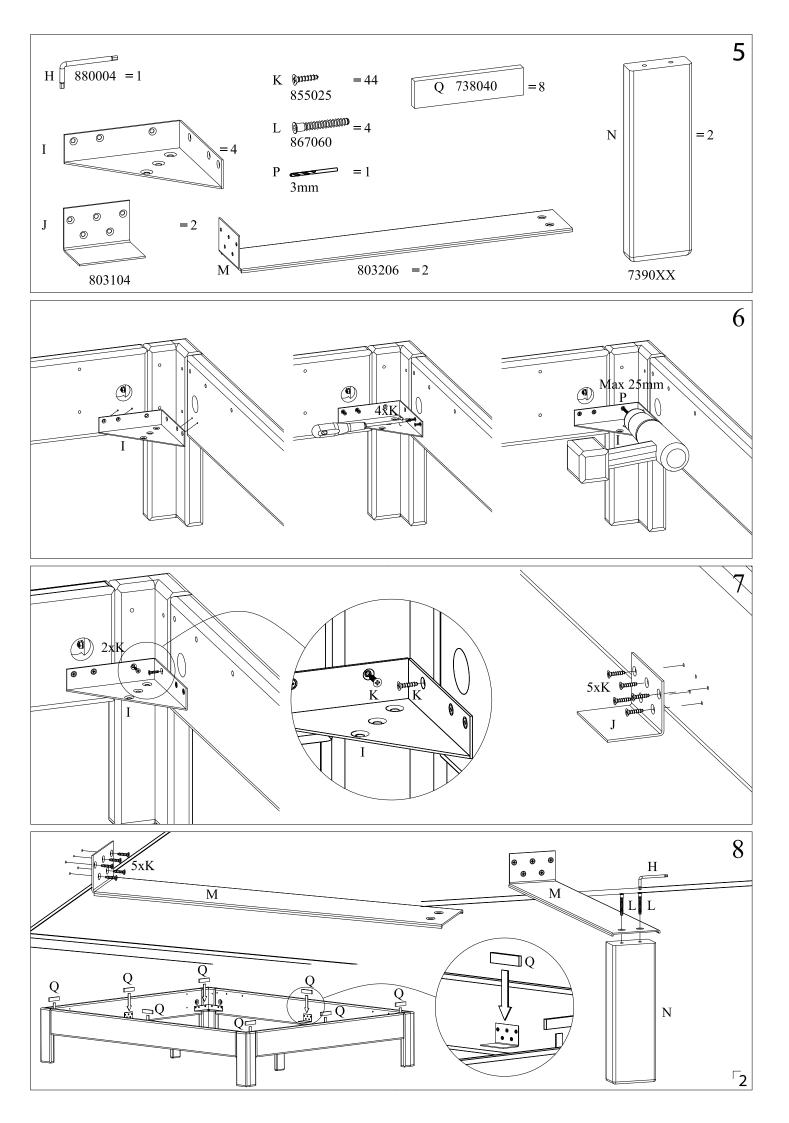

| Art: 826570 | M6/10 | Mx4 |
|-------------|-------|-----|
| Art: 826543 | M6/16 | Nx4 |

Art.Nr: C5120/1-X

C5121/1-X

C5122/1-X

x 6 SD

x 24 CB Ø3.5x15 zinc

Dear customer.

Here You have possibility of measuring the supplied screws.

Geehrter Kunde.

Hier haben Sie die Möglichkeit die mitgelieferten Schrauben nachzumessen.

Art.Nr: C5209/1-X C5210/1-X x 6 SD C5214/1-X C5216/1-X C5218/1-X x 24 CB Ø3.5x15 C5220/1-X Dear customer. Here You have possibility of measuring the supplied screws. Geehrter Kunde. Hier haben Sie die Möglichkeit die mitgelieferten Schrauben nachzumessen.