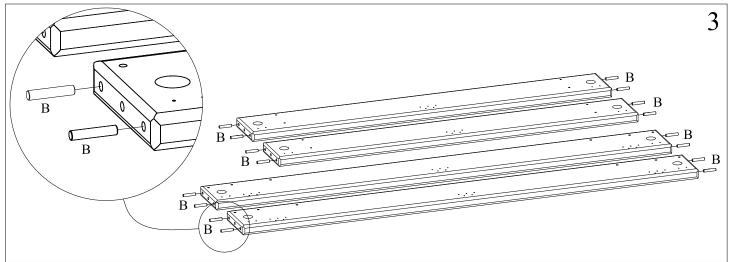

| Art: 826570 | M6/10 | Mx4 |
|-------------|-------|-----|
| Art: 826543 | M6/16 | Nx4 |

Art.Nr: C5120/1-X

C5121/1-X

C5122/1-X

x 6 SD

x 24 CB Ø3.5x15 zinc

Dear customer.

Here You have possibility of measuring the supplied screws.

Geehrter Kunde.

Hier haben Sie die Möglichkeit die mitgelieferten Schrauben nachzumessen.

Art.Nr: C5209/1-X C5210/1-X x 6 SD C5214/1-X C5216/1-X C5218/1-X x 24 CB Ø3.5x15 C5220/1-X Dear customer. Here You have possibility of measuring the supplied screws. Geehrter Kunde. Hier haben Sie die Möglichkeit die mitgelieferten Schrauben nachzumessen.