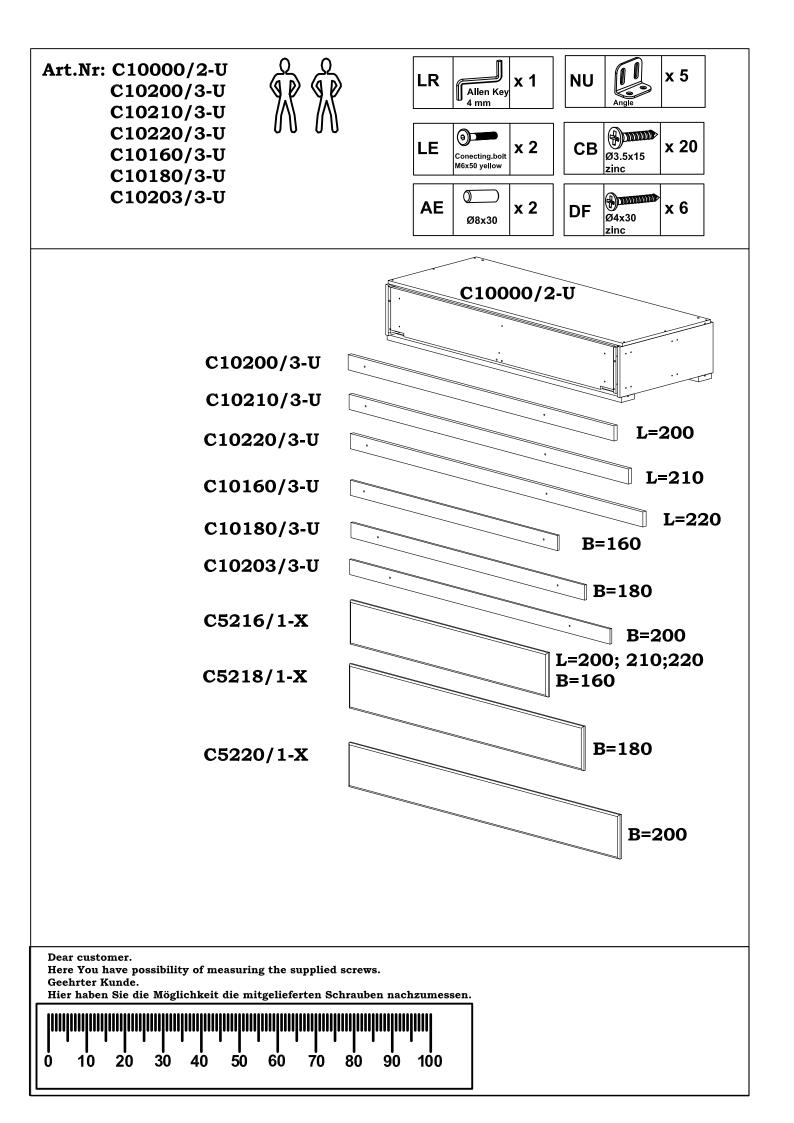

| Art: 826570 | M6/10 | Mx4 |
|-------------|-------|-----|
| Art: 826543 | M6/16 | Nx4 |

Art.Nr: C5120/1-X

C5121/1-X

C5122/1-X

x 6 SD

x 24 CB Ø3.5x15 zinc

Dear customer.

Here You have possibility of measuring the supplied screws.

Geehrter Kunde.

Hier haben Sie die Möglichkeit die mitgelieferten Schrauben nachzumessen.

Art.Nr: C5209/1-X C5210/1-X x 6 SD C5214/1-X C5216/1-X C5218/1-X x 24 CB Ø3.5x15 C5220/1-X Dear customer. Here You have possibility of measuring the supplied screws. Geehrter Kunde. Hier haben Sie die Möglichkeit die mitgelieferten Schrauben nachzumessen.