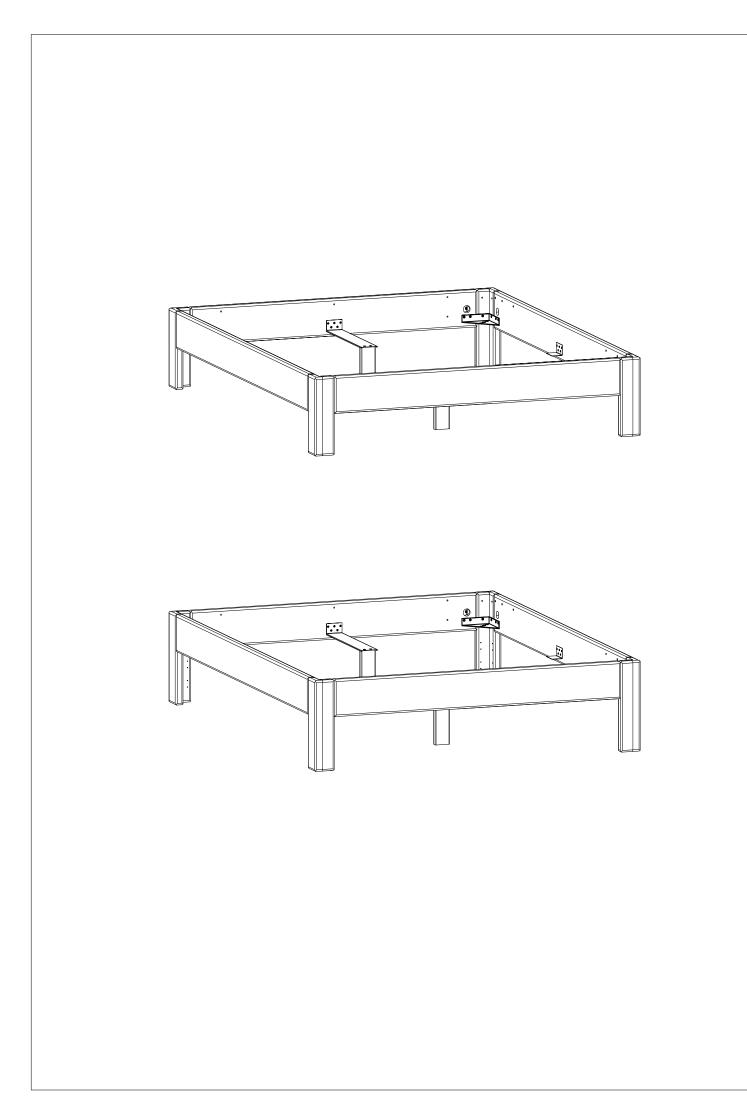

| Art: 826570 | M6/10 | Mx4 |
|-------------|-------|-----|
| Art: 826543 | M6/16 | Nx4 |

Art.Nr: C5120/1-X

C5121/1-X

C5122/1-X

x 6 SD

x 24 CB Ø3.5x15 zinc

Dear customer.

Here You have possibility of measuring the supplied screws.

Geehrter Kunde.

Hier haben Sie die Möglichkeit die mitgelieferten Schrauben nachzumessen.

Art.Nr: C5209/1-X C5210/1-X x 6 SD C5214/1-X C5216/1-X C5218/1-X x 24 CB Ø3.5x15 C5220/1-X Dear customer. Here You have possibility of measuring the supplied screws. Geehrter Kunde. Hier haben Sie die Möglichkeit die mitgelieferten Schrauben nachzumessen.