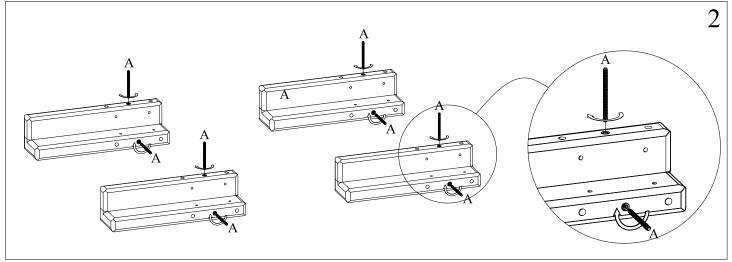

| Art: 826570 | M6/10 | Mx4 |
|-------------|-------|-----|
| Art: 826543 | M6/16 | Nx4 |

Art.Nr: C5120/1-X

C5121/1-X

C5122/1-X

x 6 SD

x 24 CB Ø3.5x15 zinc

Dear customer.

Here You have possibility of measuring the supplied screws.

Geehrter Kunde.

Hier haben Sie die Möglichkeit die mitgelieferten Schrauben nachzumessen.

Art.Nr: C5209/1-X C5210/1-X x 6 SD C5214/1-X C5216/1-X C5218/1-X x 24 CB Ø3.5x15 C5220/1-X Dear customer. Here You have possibility of measuring the supplied screws. Geehrter Kunde. Hier haben Sie die Möglichkeit die mitgelieferten Schrauben nachzumessen.