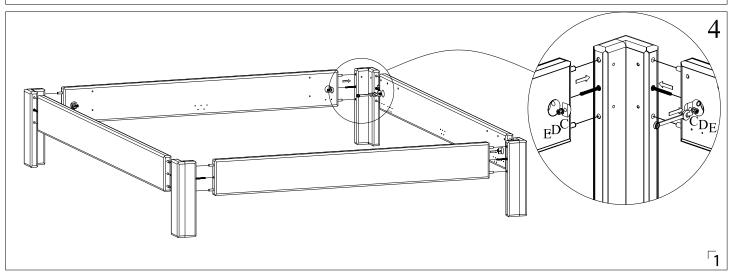

| Art: 826570 | M6/10 | Mx4 |
|-------------|-------|-----|
| Art: 826543 | M6/16 | Nx4 |

Art.Nr: C5120/1-X

C5121/1-X

C5122/1-X

x 6 SD

x 24 CB Ø3.5x15 zinc

Dear customer.

Here You have possibility of measuring the supplied screws.

Geehrter Kunde.

Hier haben Sie die Möglichkeit die mitgelieferten Schrauben nachzumessen.

Art.Nr: C5209/1-X C5210/1-X x 6 SD C5214/1-X C5216/1-X C5218/1-X x 24 CB Ø3.5x15 C5220/1-X Dear customer. Here You have possibility of measuring the supplied screws. Geehrter Kunde. Hier haben Sie die Möglichkeit die mitgelieferten Schrauben nachzumessen.