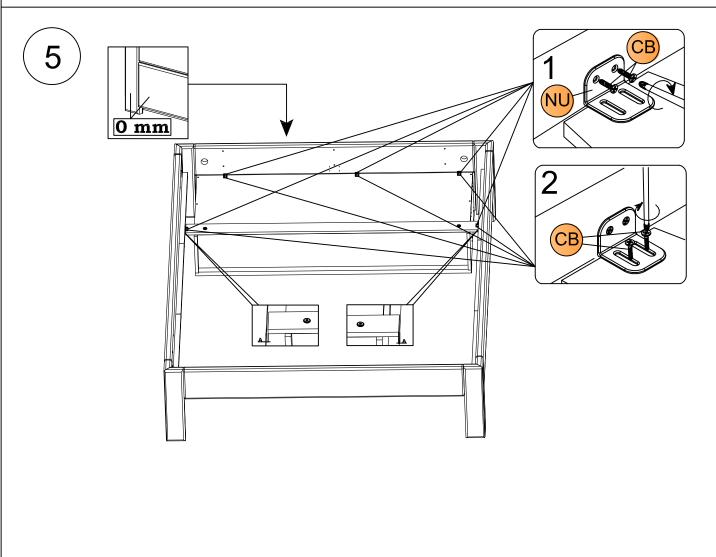

|











Art.Nr: C5120/1-X

C5121/1-X

C5122/1-X



x 6 SD

x 24 CB Ø3.5x15 zinc





Dear customer.

Here You have possibility of measuring the supplied screws.

Geehrter Kunde.

Hier haben Sie die Möglichkeit die mitgelieferten Schrauben nachzumessen.



Art.Nr: C5209/1-X C5210/1-X x 6 SD C5214/1-X C5216/1-X C5218/1-X x 24 CB Ø3.5x15 C5220/1-X Dear customer. Here You have possibility of measuring the supplied screws. Geehrter Kunde. Hier haben Sie die Möglichkeit die mitgelieferten Schrauben nachzumessen.

20

10

30

40

50

60

70

80

90

100

Art.Nr: C5320/4-X

C5321/4-X

C5322/4-X





x 16 Ø3.5x15





Dear customer.

Here You have possibility of measuring the supplied screws.

Geehrter Kunde.

Hier haben Sie die Möglichkeit die mitgelieferten Schrauben nachzumessen.