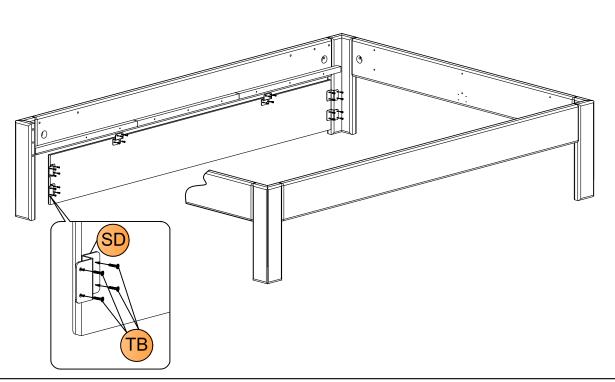

| Art: 826570 | M6/10 | Mx4 |
|-------------|-------|-----|
| Art: 826543 | M6/16 | Nx4 |

Art.Nr: C5120/1-X

C5121/1-X

C5122/1-X

x 6 SD

x 24 CB Ø3.5x15 zinc

Dear customer.

Here You have possibility of measuring the supplied screws.