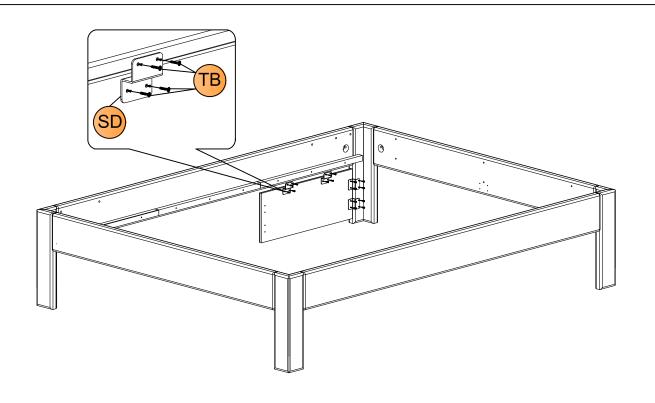

| Art: 826570 | M6/10 | Mx4 |
|-------------|-------|-----|
| Art: 826543 | M6/16 | Nx4 |











Art.Nr: C5120/1-X

C5121/1-X

C5122/1-X



x 6 SD

x 24 CB Ø3.5x15 zinc





Dear customer.

Here You have possibility of measuring the supplied screws.

Geehrter Kunde.

Hier haben Sie die Möglichkeit die mitgelieferten Schrauben nachzumessen.



Art.Nr: C5209/1-X C5210/1-X x 6 SD C5214/1-X C5216/1-X C5218/1-X x 24 CB Ø3.5x15 C5220/1-X Dear customer. Here You have possibility of measuring the supplied screws. Geehrter Kunde. Hier haben Sie die Möglichkeit die mitgelieferten Schrauben nachzumessen.

20

10

30

40

50

60

70

80

90

100

Art.Nr: C5320/4-X

C5321/4-X

C5322/4-X





x 16 Ø3.5x15





Dear customer.

Here You have possibility of measuring the supplied screws.

Geehrter Kunde.

Hier haben Sie die Möglichkeit die mitgelieferten Schrauben nachzumessen.