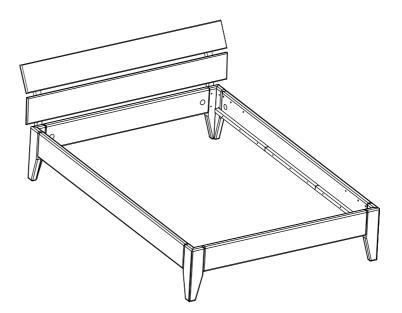

| Art: 826570 | M6/10 | Mx4 |
|-------------|-------|-----|
| Art: 826543 | M6/16 | Nx4 |

Art.Nr: C5120/1-X

C5121/1-X

C5122/1-X

x 6 SD

x 24 CB Ø3.5x15 zinc

Dear customer.

Here You have possibility of measuring the supplied screws.

Geehrter Kunde.

Hier haben Sie die Möglichkeit die mitgelieferten Schrauben nachzumessen.

Art.Nr: C5209/1-X C5210/1-X x 6 SD C5214/1-X C5216/1-X C5218/1-X x 24 CB Ø3.5x15 C5220/1-X Dear customer. Here You have possibility of measuring the supplied screws. Geehrter Kunde. Hier haben Sie die Möglichkeit die mitgelieferten Schrauben nachzumessen.