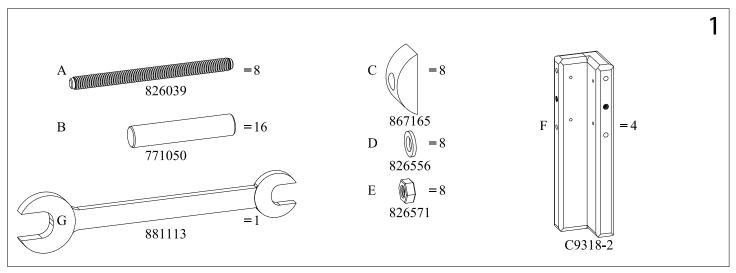

| Art: 826570 | M6/10 | Mx4 |
|-------------|-------|-----|
| Art: 826543 | M6/16 | Nx4 |

Art.Nr: C5120/1-X

C5121/1-X

C5122/1-X

x 6 SD

x 24 CB Ø3.5x15 zinc

Dear customer.

Here You have possibility of measuring the supplied screws.

Geehrter Kunde.

Hier haben Sie die Möglichkeit die mitgelieferten Schrauben nachzumessen.

Art.Nr: C5209/1-X C5210/1-X x 6 SD C5214/1-X C5216/1-X C5218/1-X x 24 CB Ø3.5x15 C5220/1-X Dear customer. Here You have possibility of measuring the supplied screws. Geehrter Kunde. Hier haben Sie die Möglichkeit die mitgelieferten Schrauben nachzumessen.