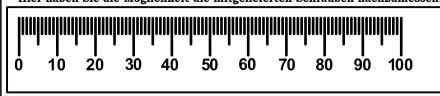

Geehrter Kunde.

Hier haben Sie die Möglichkeit die mitgelieferten Schrauben nachzumessen.

Art.Nr: C5209/1-X C5210/1-X x 6 SD C5214/1-X C5216/1-X C5218/1-X x 24 CB Ø3.5x15 C5220/1-X Dear customer. Here You have possibility of measuring the supplied screws. Geehrter Kunde. Hier haben Sie die Möglichkeit die mitgelieferten Schrauben nachzumessen.

20

10

30

40

50

60

70

80

90

100

Art.Nr: C5320/4-X

C5321/4-X

C5322/4-X

x 16 Ø3.5x15

Dear customer.

Here You have possibility of measuring the supplied screws.