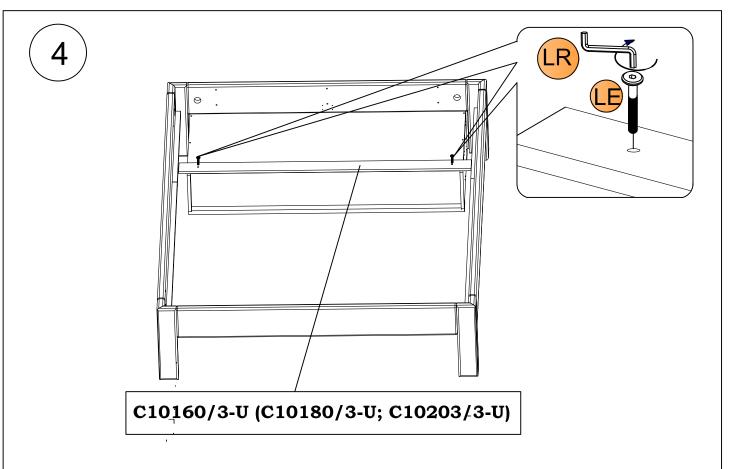

x4 |











Art.Nr: C5120/1-X

C5121/1-X

C5122/1-X



x 6 SD

x 24 CB Ø3.5x15 zinc





Dear customer.

Here You have possibility of measuring the supplied screws.

Geehrter Kunde.

Hier haben Sie die Möglichkeit die mitgelieferten Schrauben nachzumessen.



Art.Nr: C5209/1-X C5210/1-X x 6 SD C5214/1-X C5216/1-X C5218/1-X x 24 CB Ø3.5x15 C5220/1-X Dear customer. Here You have possibility of measuring the supplied screws. Geehrter Kunde. Hier haben Sie die Möglichkeit die mitgelieferten Schrauben nachzumessen.

20

10

30

40

50

60

70

80

90

100

Art.Nr: C5320/4-X

C5321/4-X

C5322/4-X





x 16 Ø3.5x15





Dear customer.

Here You have possibility of measuring the supplied screws.

Geehrter Kunde.

Hier haben Sie die Möglichkeit die mitgelieferten Schrauben nachzumessen.