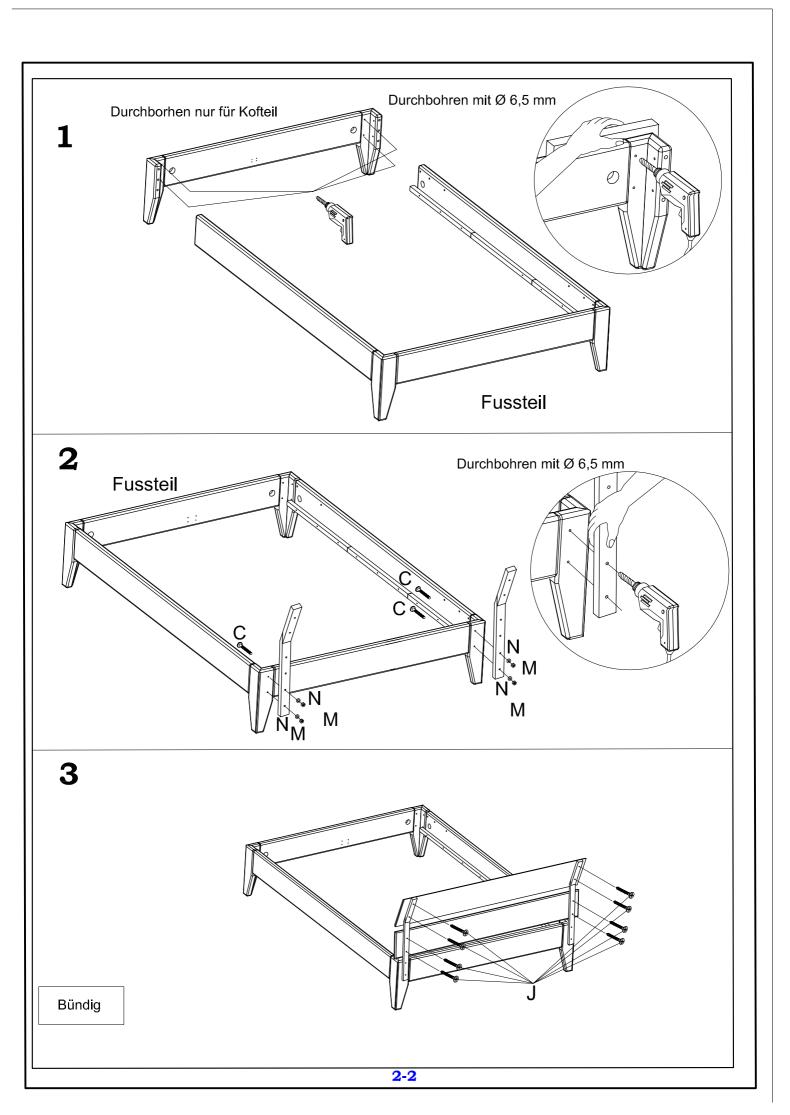

| Art: 826570 | M6/10 | Mx4 |
|-------------|-------|-----|
| Art: 826543 | M6/16 | Nx4 |

Art.Nr: C5120/1-X

C5121/1-X

C5122/1-X

x 6 SD

x 24 CB Ø3.5x15 zinc

Dear customer.

Here You have possibility of measuring the supplied screws.

Geehrter Kunde.

Hier haben Sie die Möglichkeit die mitgelieferten Schrauben nachzumessen.

Art.Nr: C5209/1-X C5210/1-X x 6 SD C5214/1-X C5216/1-X C5218/1-X x 24 CB Ø3.5x15 C5220/1-X Dear customer. Here You have possibility of measuring the supplied screws. Geehrter Kunde. Hier haben Sie die Möglichkeit die mitgelieferten Schrauben nachzumessen.